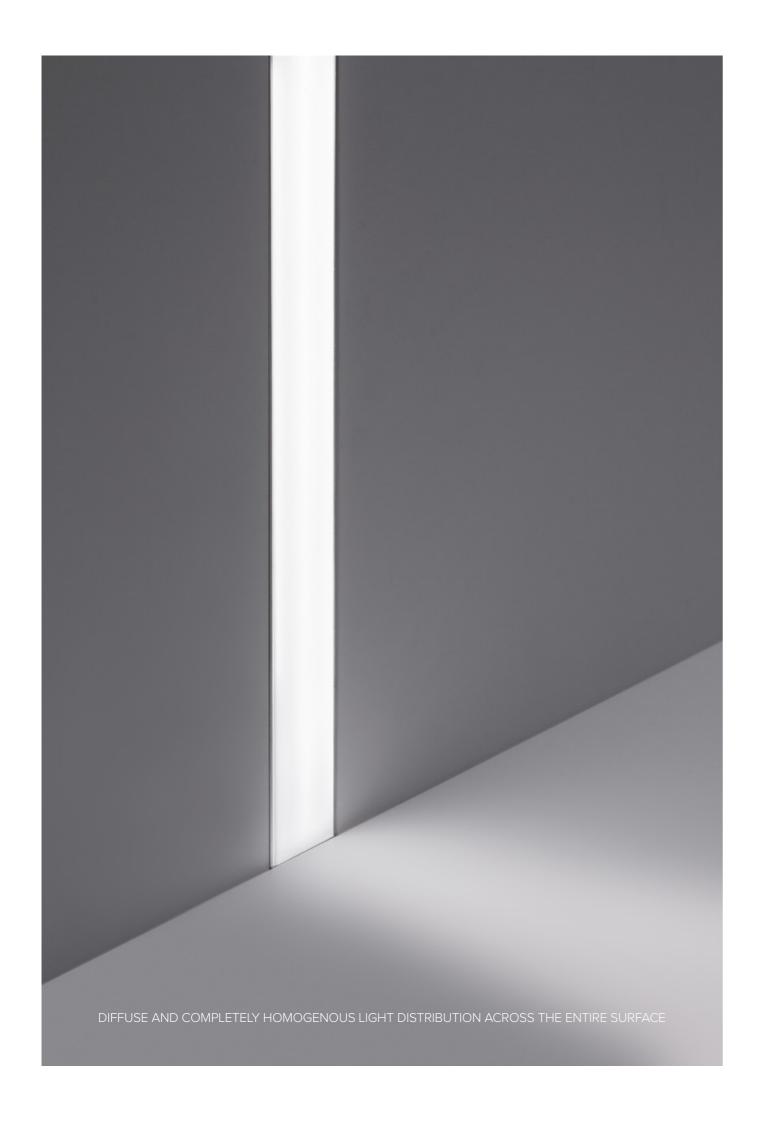

## **INSERTO MEDIUM WO**

beam Diffused

kelvin 2700K CRI93, 3000K CRI93 and 4000K CRI93 / 3 step MacAdam ellipse

special features Reverse polarity protection - Safe wiring - Two wires dimming - Water stop technology.

Diffuse and completely homogenous light distribution across the entire surface