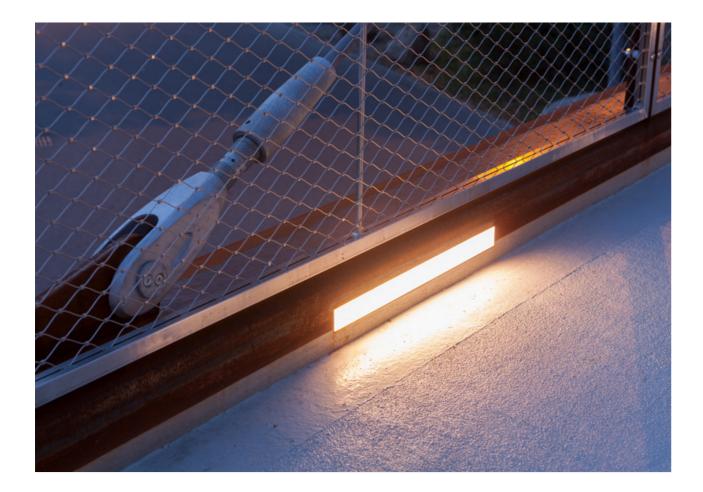

## **INSERTO MEDIUM WO**

#### **SPECIFICATIONS**

base code 679

typology Recessed linear luminaire totally flush with the surface

mounting On concrete using housing box to be separately ordered as accessory

length Available in four lengths, from 270 to 1020 mm / from 10.6" to 40.2"

beam Diffused

kelvin 2700K CRI93, 3000K CRI93 and 4000K CRI93 / 3 step MacAdam ellipse

special features Reverse polarity protection - Safe wiring - Two wires dimming - Water stop technology.

Diffuse and completely homogenous light distribution across the entire surface