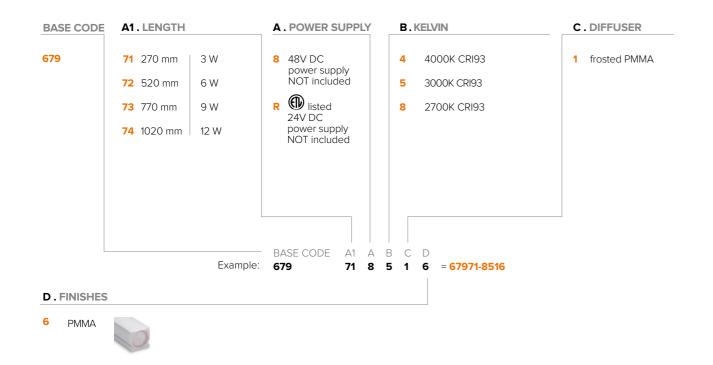

24V DC

lamp lumens PCB L 250: 2700K CRI93 - 200lm, 3000K CRI93 - 200lm, 4000K CRI93 - 220lm

delivered lumens PCB L 250: 80lm (3000K CRI93)

lumen maintenance 50.000h L90

beam Diffused

kelvin 2700K CRI93, 3000K CRI93 and 4000K CRI93 / 3 step MacAdam ellipse

special features Reverse polarity protection - Safe wiring - Two wires dimming - Water stop technology.

Diffuse and completely homogenous light distribution across the entire surface

dimming options Push button, potentiometer, remote control, 1-10V, DALI, DMX, KNX.

Dimming options depend on power supply and additional control units

to be separately ordered as accessories

listings CE. ETL listed for wet location





















\* weight based on 250 mm / 9.8"

www.b-light.it

119

# **INSERTO MEDIUM WO**

### ORDER CODE





# **INSERTO MEDIUM WO**

### **ACCESSORIES**

| REQUIRED AC                 | CESSORIES - NOT INCLUDED                                                           |                                                                                                |                                                   |               |             |               |                 |
|-----------------------------|------------------------------------------------------------------------------------|------------------------------------------------------------------------------------------------|---------------------------------------------------|---------------|-------------|---------------|-----------------|
| 69405/ 69408                |