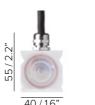

height 55 mm / 2.2"

width 40 mm / 1.6"

required depth 77 mm / 3"

first fit requirement Yes, separate housing box to be separately ordered (code from 69405

to 69408). Millimetric height adjustment from 0 to 50 mm / from 0" to 2"

floor cut out 77x77 mm / 3"x3"

construction Fixture in extruded PMMA. End caps in turning and milling PMMA complete with

silicone gaskets. Housing box in extruded aluminum

finishes Powder coated

ingress protection IP67. North America wet location. Built-in protection from water infiltration and moisture