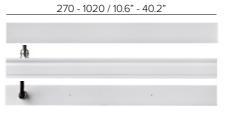

#### **SPECIFICATIONS**

base code 679

typology Recessed linear luminaire totally flush with the surface

mounting On concrete using housing box to be separately ordered as accessory

length Available in four lengths, from 270 to 1020 mm / from 10.6" to 40.2"