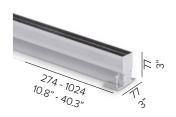

### **ACCESSORIES**

| REQUIRED AC                 | CESSORIES - NOT INCLUDED                                                           |                                                                                                |                                                   |               |             |               |                 |
|-----------------------------|------------------------------------------------------------------------------------|------------------------------------------------------------------------------------------------|---------------------------------------------------|---------------|-------------|---------------|-----------------|
| 69405/ 69408                |                                                                                    | code                                                                                           | description                                       |               |             | dimensions mm |                 |
|                             |                                                                                    | 69405                                                                                          | height adjustable housing box                     |               |             |               | L274xW77xD77    |
|                             |                                                                                    | 69406                                                                                          | height adjustable housing box                     |               |             |               | L524xW77xD77    |
|                             |                                                                                    | 69407                                                                                          | height adjustable housing box                     |               |             |               | L774xW77xD77    |
| F th                        |                                                                                    | 69408                                                                                          | height adjustable housing box                     |               |             |               | L1024xW77xD77   |
| 274 - 1022<br>10.8" - 40.3" | A                                                                                  |                                                                                                |                                                   |               |             |               |                 |
| 70.3"                       |                                                                                    | code                                                                                           | description                                       |               |             |               | dimensions mm   |
| 69591                       |                                                                                    | 69591                                                                                          | No.2 keys for the extraction of the luminaire     |               |             |               | W80xD40         |
|                             |                                                                                    |                                                                                                | ,                                                 |               |             |               |                 |
| 7°,0/                       | Power supply                                                                       | code                                                                                           | output power                                      | input voltage | / frequency | IP            | dimensions mm   |
| 80/2                        | 48V DC, ON/OFF*                                                                    | 69180                                                                                          | 30W                                               | 90-264V       | 47-63Hz     |               | L160xW46xH30    |
| 3.2"                        |                                                                                    |                                                                                                |                                                   |               |             |               |                 |
|                             | Power supply 48V DC, 1-10V <sup>®</sup> or ON/OFF* ambient temperature up to 60° C | 69185                                                                                          | 40W                                               | 90-305V       | 47-63Hz     | IP67          | L171xW62xH37    |
|                             |                                                                                    | 69186                                                                                          | 60W                                               | 90-305V       | 47-63Hz     | IP67          | L171xW62xH37    |
|                             |                                                                                    | 69187                                                                                          | 100W                                              | 90-305V       | 47-63Hz     | IP67          | L220xW68xH39    |
|                             |                                                                                    |                                                                                                |                                                   |               |             |               |                 |
|                             | Power supply<br>48V DC, DALI <sup>®</sup><br>ambient temperature up to 60° C       | 69195                                                                                          | 75W                                               | 100-305V      | 47-63Hz     | IP67          | L180xW63xH36    |
|                             |                                                                                    | 69196                                                                                          | 100W                                              | 100-305V      | 47-63Hz     | IP67          | L199xW63xH36    |
|                             |                                                                                    | <sup>1</sup> for a perfect dimming, it is necessary that the power supply is saturated to 100% |                                                   |               |             |               |                 |
|                             |                                                                                    |                                                                                                |                                                   |               |             |               |                 |
|                             | Power supply                                                                       | 69096                                                                                          | 55W                                               | 99-264V       | 50-60Hz     | IP20          | L129xW76xH30    |
|                             | 48V DC, 1-10V and DALI  Class 2                                                    |                                                                                                |                                                   |               |             |               |                 |
|                             |                                                                                    |                                                                                                | JT North America                                  |               |             |               |                 |
|                             | power supply                                                                       | Consult <b>B LIGHT North America</b><br>Lighting Group Network                                 |                                                   |               |             |               |                 |
|                             | 24V DC                                                                             | T: 212.775.6363 E: info@lightinggroupnetwork.com                                               |                                                   |               |             |               |                 |
| 60046                       |                                                                                    |                                                                                                | 39. 54pilettiont.com                              |               |             |               |                 |
| 69846                       |                                                                                    | code                                                                                           | doscription                                       |               |             |               | dimensions mm   |
| 0 131 131 4.4°              |                                                                                    | 69846                                                                                          | description IP68 connector, 1 IN - 1 OUT, 4 wires |               |             |               | W23xD23xH113    |
|                             |                                                                                    | 03040                                                                                          |                                                   |               |             |               | VVZJADZJAI IIIJ |
|                             |                                                                                    |                                                                                                |                                                   |               |             |               |                 |